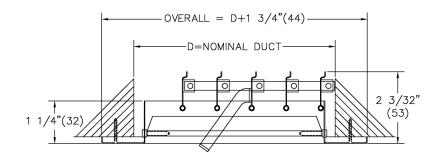

#### **Steel Supply Register with Multi-Louver Damper** 540



# Fastening:

Countersunk Screwholes c/w Screws



**Border:** 1 1/4" Flat Frame



#### Material:

• Steel Construction

## Finish:

· B12: Standard White

### Notes:

- Front blades parallel to short dimension
- Front blades are adjustable for pattern direction control
- Face accessible operator for volume controlling multi-louver rear blades
- Factory tolerance ± 1/32" (1)

**PROJECT:** price odd stock

**ENGINEER:** 

**DESCRIPTION:** Supply Grille With Multi Louver Damper

540//I/6/4/F/S////A//B12

**SUBMITTAL NO: 261431** 

**CUSTOMER:** 

**SUBMITTAL DATE: 9/22/2020**