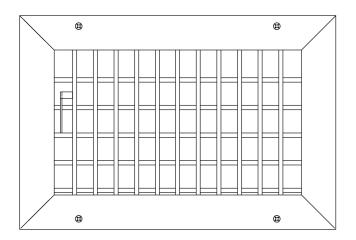

#### **Steel Supply Register with Multi-Louver Damper** 540

### Notes:

- Front blades parallel to short dimension
- Front blades are adjustable for pattern direction control
- Face accessible operator for volume controlling multi-louver rear blades
- Factory tolerance ± 1/32" (1)