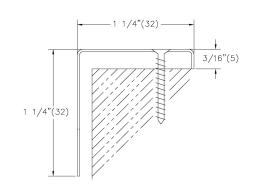

#### **Steel Supply Register with Multi-Louver Damper** 540



# Fastening:

Countersunk Screwholes c/w Screws



**Border:** 1 1/4" Flat Frame



#### Material:

• Steel Construction

## Finish:

· B12: Standard White

### Notes:

- Front blades parallel to short dimension
- Front blades are adjustable for pattern direction control
- Face accessible operator for volume controlling multi-louver rear blades
- Factory tolerance ± 1/32" (1)

**PROJECT:** price odd stock

**ENGINEER:** 

**DESCRIPTION:** Supply Grille With Multi Louver Damper

540//I/6/4/F/S////A//B12

**SUBMITTAL NO: 261431** 

**CUSTOMER:** 

**SUBMITTAL DATE: 9/22/2020**